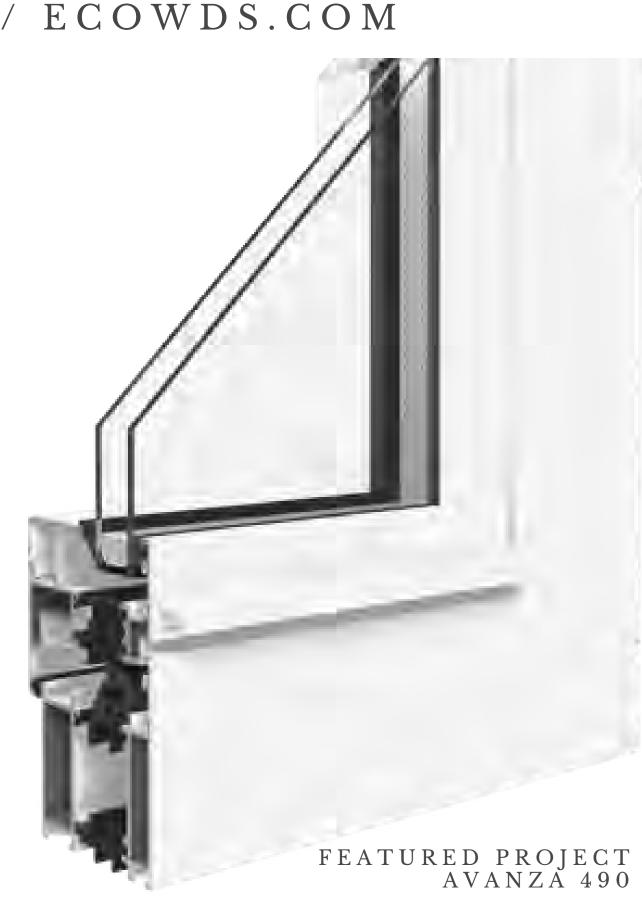

### **PERFORMANCE**

- STC up to 46
- U-Value down to 0.23
- SHGC down to 0.17
- Up to 10 PSF of water

# **MB 70** US

CASEMENT, HOPPER, FIXED

ECO aluminum windows..WITH EQUAL SIGHTLINES .

Glass packages are built to meet your specific project requirements.

Windows are available with a snap in nail fin, or as a block frame to give you the highest possible quality.

Available in unlimited color & finish options, there is a configuration to suit any need.