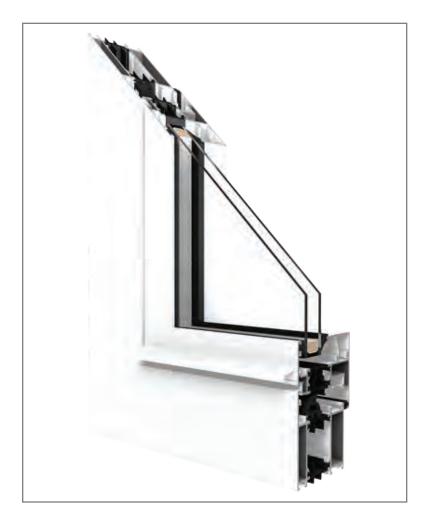

## MB 70

CASEMENT, HOPPER, FIXED

ECO aluminum windows...

Glass packages are built to meet your specific project requirements.

Windows are available with a snap in nail fin, or as a block frame to give you the highest possible quality.

Available in unlimited color & finish options, there is a configuration to suit any need.

### **FEATURES**

- Unlimited color & finish options
- Large Multi-lite configurations
- Fully integrated window & door system
- Remote entry or manual keying options
- High security multipoint locking system
- Double, sliding & bi-fold doors available
- Inswing and outswing doors & windows
- Dual action tilt & turn available
- Narrow sideline sash and frame
- Concealed sash option
- Tilt & turn or pushout casement options