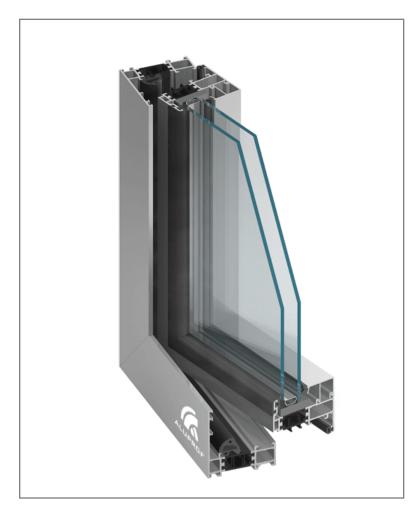

# **MB 70** US

CASEMENT, HOPPER, FIXED

ECO aluminum windows..WITH EQUAL SIGHTLINES .

Glass packages are built to meet your specific project requirements.

Windows are available with a snap in nail fin, or as a block frame to give you the highest possible quality.

Available in unlimited color & finish options, there is a configuration to suit any need.

### **FEATURES**

- Unlimited color & finish options
- Large Multi-lite configurations
- Fully integrated window & door system
- Remote entry or manual keying options
- High security multipoint locking system
- Double, sliding & bi-fold doors available
- Inswing and outswing doors & windows
- Dual action tilt & turn available
- Narrow sideline sash and frame
- Concealed sash option
- Tilt & turn or pushout casement options