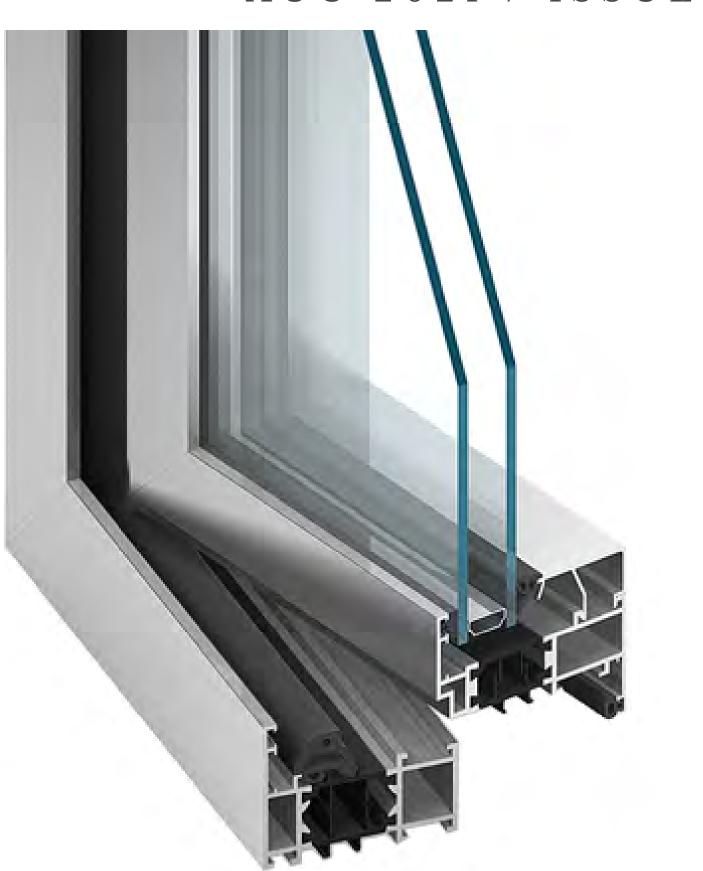

## **PERFORMANCE**

- STC up to 46
- U-Value down to 0.23
- SHGC down to 0.17
- Up to 15 PSF of water

## MB 70

CASEMENT, HOPPER, FIXED

ECO aluminum windows...

Glass packages are built to meet your specific project requirements.

Windows are available with a snap in nail fin, or as a block frame to give you the highest possible quality.

Available in unlimited color & finish options, there is a configuration to suit any need.