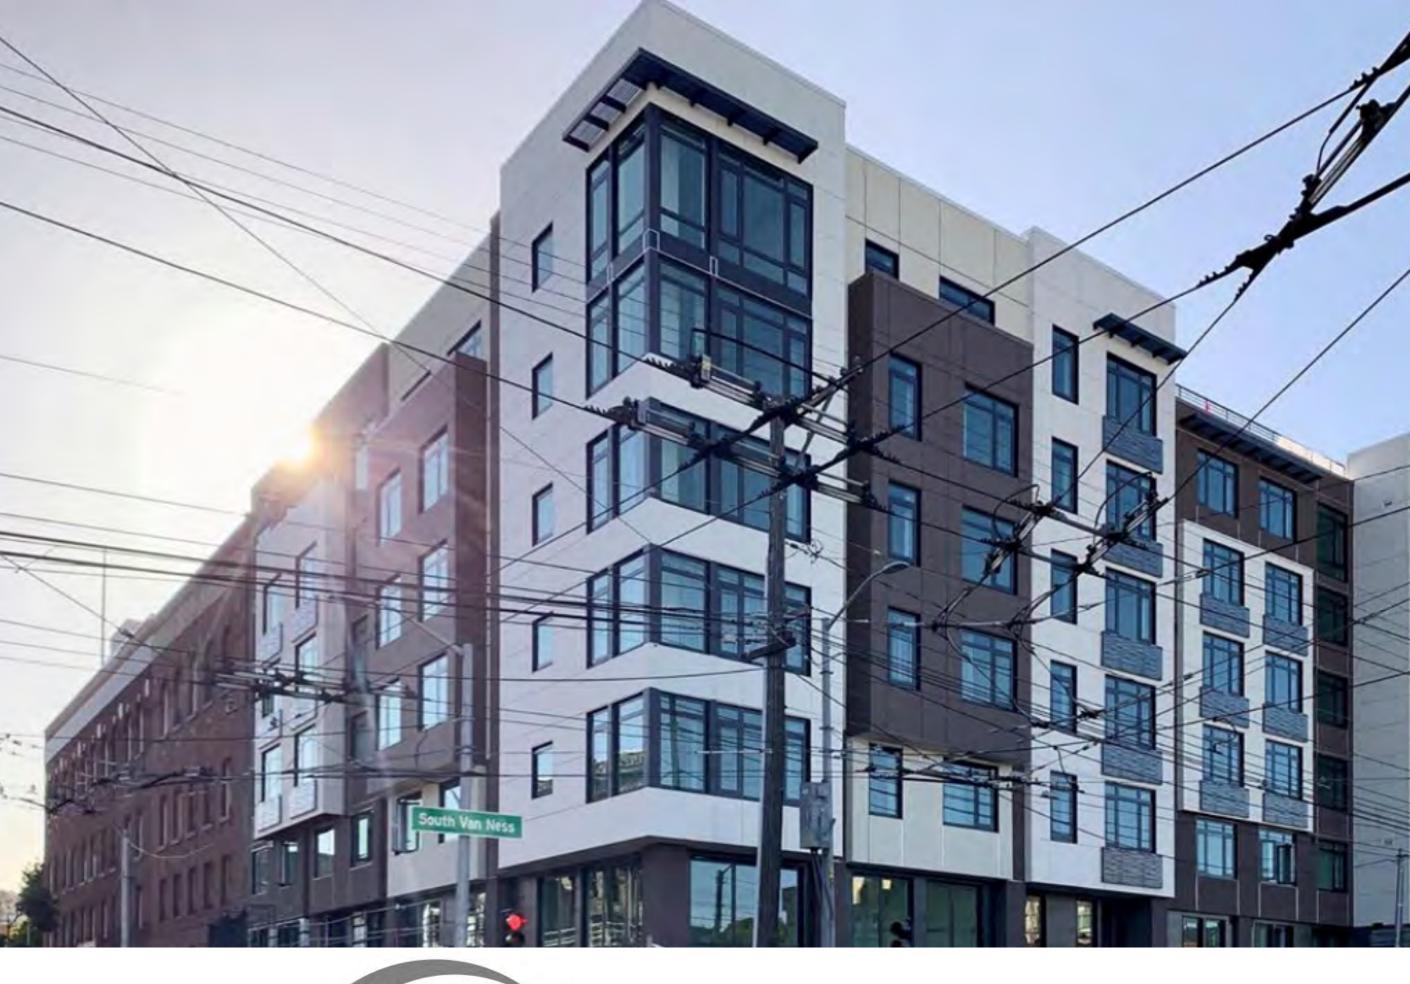

AUG 2021 / ISSUE 6 / ECOWDS.COM









## **PERFORMANCE**

- STC up to 46
- U-Value down to 0.23
- SHGC down to 0.17
- Up to 15 PSF of water

## MB 70

CASEMENT, HOPPER, FIXED

ECO aluminum windows...

Glass packages are built to meet your specific project requirements.

Windows are available with a snap in nail fin, or as a block frame to give you the highest possible quality.

Available in unlimited color & finish options, there is a configuration to suit any need.

### **FEATURES**

- Unlimited color & finish options
- Large Multi-lite configurations
- Fully integrated window & door system
- Remote entry or manual keying options
- High security multipoint locking system
- Double, sliding & bi-fold doors available
- Inswing and outswing doors & windows
- Dual action tilt & turn ava